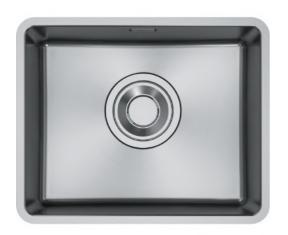

## Maris Quiet MQX 110-50 | 122.0694.478

| Technical Data               |                         |
|------------------------------|-------------------------|
| Product Information          |                         |
| Sink type                    | Bowl (no drainer)       |
| Type of material             | Stainless steel         |
| Number of bowls              | 1                       |
| Color                        | Steel                   |
| Finish                       | Stainless steel brushed |
| Dimensions                   |                         |
| External size: right to left | 540.0                   |
| External size: front to back | 440.0                   |
| Bowl 1 size: right to left   | 500.0                   |
| Bowl 1 size: front to back   | 400.0                   |
| Bowl 1: depth                | 187.7                   |
| Installation                 |                         |
| Minimum cabinet size         | 60 cm                   |
| Product specifications       |                         |
| Installation type            | Undermount              |
| Waste outlet                 | 7"                      |
| Position of drainer          | No drainer              |
| Product Identification       |                         |
| Product brand                | FRANKE                  |
| Product family               | Maris                   |
| Model range                  | Maris Quiet             |
| Approval logo                | CE                      |
| Approval logo                | UKCA                    |
| Properties                   |                         |
| Drainers number              | No drainer              |
| Product reversibility        | No                      |
| Tap ledge                    | No                      |
|                              |                         |