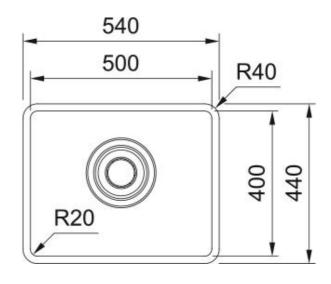

## Maris Quiet MQX 110-50 | 122.0694.478

| Technical Data               |                         |
|------------------------------|-------------------------|
| Product Information          |                         |
| Sink type                    | Bowl (no drainer)       |
| Type of material             | Stainless steel         |
| Number of bowls              | 1                       |
| Color                        | Steel                   |
| Finish                       | Stainless steel brushed |
| Dimensions                   |                         |
| External size: right to left | 540.0                   |
| External size: front to back | 440.0                   |
| Bowl 1 size: right to left   | 500.0                   |
| Bowl 1 size: front to back   | 400.0                   |
| Bowl 1: depth                | 187.7                   |
| Installation                 |                         |
| Minimum cabinet size         | 60 cm                   |
| Product specifications       |                         |
| Installation type            | Undermount              |
| Waste outlet                 | 7"                      |
| Position of drainer          | No drainer              |
| Product Identification       |                         |
| Product brand                | FRANKE                  |
| Product family               | Maris                   |
| Model range                  | Maris Quiet             |
| Approval logo                | CE                      |
| Approval logo                | UKCA                    |
| Properties                   |                         |
| Drainers number              | No drainer              |
| Product reversibility        | No                      |
| Tap ledge                    | No                      |
|                              |                         |